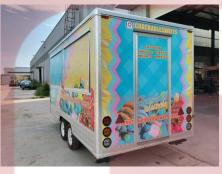

# **FS400 Candy Food Trailer**

# Specification

| Model:             | FS400                                                                                                                                                                                                                    |
|--------------------|--------------------------------------------------------------------------------------------------------------------------------------------------------------------------------------------------------------------------|
| Dimensions:        | 400*200*235cm                                                                                                                                                                                                            |
| Full Dimensions:   | 550*200*235CM                                                                                                                                                                                                            |
| Net Weight:        | 1,100KG                                                                                                                                                                                                                  |
| Gross Weight:      | 1,300KG                                                                                                                                                                                                                  |
| Max. Load Weight:  | 800KG                                                                                                                                                                                                                    |
| Tyre Size:         | 185R14C                                                                                                                                                                                                                  |
| Window:            | Concession windows, with gas struts                                                                                                                                                                                      |
| Color:             | Black                                                                                                                                                                                                                    |
| Electrical:        | 110V/60HZ                                                                                                                                                                                                                |
| Material:          | Exterior wall: Extruded Polystyrene Boards Insulation: 25mm Black cotton Interior wall: ACM Workbench: 201 stainless steel Floor: Non-slip aluminium checkered floor  88cm safety chain                                  |
| Trailer Accessory: | Trailer hitch ball Trailer coupler Trailer stabilizers Heavy-duty trailer jack with wheel Flip down stainless steel serving shelf Door stop Brake system 7 pin trailer connector Air conditioner Full trailer vinyl wrap |
| Electrical System: | Electrical panel board 32A circuit breaker Power sockets Generator receptacles with cover                                                                                                                                |
| Lighting:          | Interior LED light bars Side lights Dot-certified trailer tail lights & red reflectors License lights LED lights on concession windows Track lights                                                                      |

### **Details**

- Side - - Front - - Side -

- Side - - Door - - Generator Receptacle -

- Inside - - Inside - - Inside -

- Sinks - - Cabinets - - Fridge -