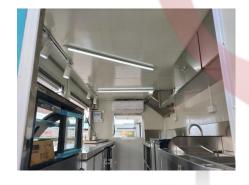

| Water Sink Kits:     | 3 compartment water sink with drainboard & side splash Hand sink Commercial faucets for cold & hot water Floor drain                                                                                                                     |
|----------------------|------------------------------------------------------------------------------------------------------------------------------------------------------------------------------------------------------------------------------------------|
| Water Supply System: | 24V water pumps 25L plastic clean water tanks 25L wastewater tanks                                                                                                                                                                       |
| Kitchen Equipment:   | Front stainless steel workbench with cabinets Rear stainless steel workbench with backsplash Pasta cookers 280L bench fridge Drink cooler 120L display fridge Pull out trash cans Wall shelf Wall cabinets 1m stainless steel range hood |
| Warranty:            | 1 year warranty for free                                                                                                                                                                                                                 |

### **Details**

- Side - - Front - - Side -

- Side - - Door - - Generator Receptacle -

- Inside - - Inside - - Inside -

- Sinks - - Cabinets - - Fridge -