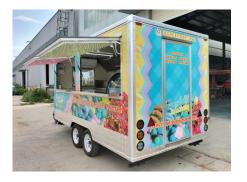

# **FS400 Candy Food Trailer**

# Specification

| Model:             | FS400                                                                                                                                                                                                                    |
|--------------------|--------------------------------------------------------------------------------------------------------------------------------------------------------------------------------------------------------------------------|
| Dimensions:        | 400*200*235cm                                                                                                                                                                                                            |
| Full Dimensions:   | 550*200*235CM                                                                                                                                                                                                            |
| Net Weight:        | 1,100KG                                                                                                                                                                                                                  |
| Gross Weight:      | 1,300KG                                                                                                                                                                                                                  |
| Max. Load Weight:  | 800KG                                                                                                                                                                                                                    |
| Tyre Size:         | 185R14C                                                                                                                                                                                                                  |
| Window:            | Concession windows, with gas struts                                                                                                                                                                                      |
| Color:             | Black                                                                                                                                                                                                                    |
| Electrical:        | 110V/60HZ                                                                                                                                                                                                                |
| Material:          | Exterior wall: Extruded Polystyrene Boards Insulation: 25mm Black cotton Interior wall: ACM Workbench: 201 stainless steel Floor: Non-slip aluminium checkered floor  88cm safety chain                                  |
| Trailer Accessory: | Trailer hitch ball Trailer coupler Trailer stabilizers Heavy-duty trailer jack with wheel Flip down stainless steel serving shelf Door stop Brake system 7 pin trailer connector Air conditioner Full trailer vinyl wrap |
| Electrical System: | Electrical panel board 32A circuit breaker Power sockets Generator receptacles with cover                                                                                                                                |
| Lighting:          | Interior LED light bars Side lights Dot-certified trailer tail lights & red reflectors License lights LED lights on concession windows Track lights                                                                      |

### **Details**

- Side - - Front - - Side -

- Side - - Door - - Generator Receptacle -

- Inside - - Inside - - Inside -

- Sinks - - Cabinets - - Fridge -