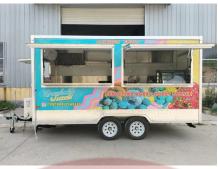

# **FS400 Candy Food Trailer**

# Specification

| Model:             | FS400                                                                                                                                                                                                                    |
|--------------------|--------------------------------------------------------------------------------------------------------------------------------------------------------------------------------------------------------------------------|
| Dimensions:        | 400*200*235cm                                                                                                                                                                                                            |
| Full Dimensions:   | 550*200*235CM                                                                                                                                                                                                            |
| Net Weight:        | 1,100KG                                                                                                                                                                                                                  |
| Gross Weight:      | 1,300KG                                                                                                                                                                                                                  |
| Max. Load Weight:  | 800KG                                                                                                                                                                                                                    |
| Tyre Size:         | 185R14C                                                                                                                                                                                                                  |
| Window:            | Concession windows, with gas struts                                                                                                                                                                                      |
| Color:             | Black                                                                                                                                                                                                                    |
| Electrical:        | 110V/60HZ                                                                                                                                                                                                                |
| Material:          | Exterior wall: Extruded Polystyrene Boards Insulation: 25mm Black cotton Interior wall: ACM Workbench: 201 stainless steel Floor: Non-slip aluminium checkered floor  88cm safety chain                                  |
| Trailer Accessory: | Trailer hitch ball Trailer coupler Trailer stabilizers Heavy-duty trailer jack with wheel Flip down stainless steel serving shelf Door stop Brake system 7 pin trailer connector Air conditioner Full trailer vinyl wrap |
| Electrical System: | Electrical panel board 32A circuit breaker Power sockets Generator receptacles with cover                                                                                                                                |
| Lighting:          | Interior LED light bars Side lights Dot-certified trailer tail lights & red reflectors License lights LED lights on concession windows Track lights                                                                      |

### **Details**

- Side - - Front - - Side -

- Side - - Door - - Generator Receptacle -

- Inside - - Inside - - Inside -

- Sinks - - Cabinets - - Fridge -