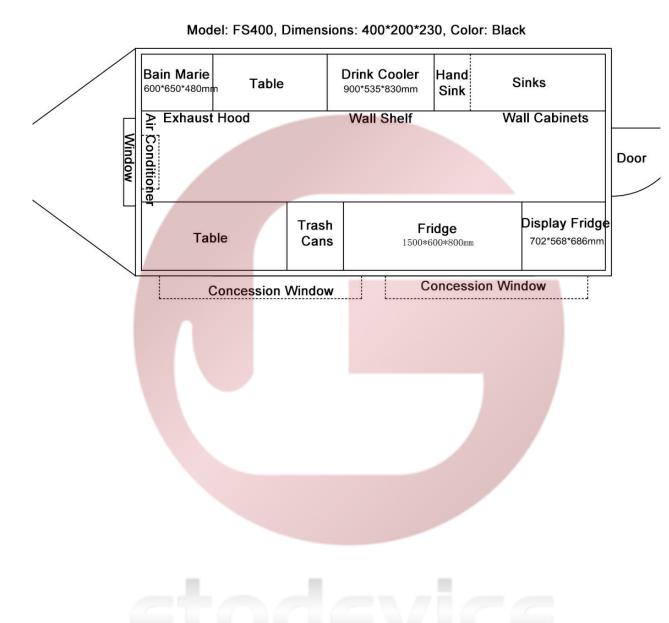

#### Floor Plan

# Specification

| Model:             | FS400                                                                                                                                                                                                                    |
|--------------------|--------------------------------------------------------------------------------------------------------------------------------------------------------------------------------------------------------------------------|
| Dimensions:        | 400*200*235cm                                                                                                                                                                                                            |
| Full Dimensions:   | 550*200*235CM                                                                                                                                                                                                            |
| Net Weight:        | 1,100KG                                                                                                                                                                                                                  |
| Gross Weight:      | 1,300KG                                                                                                                                                                                                                  |
| Max. Load Weight:  | 800KG                                                                                                                                                                                                                    |
| Tyre Size:         | 185R14C                                                                                                                                                                                                                  |
| Window:            | Concession windows, with gas struts                                                                                                                                                                                      |
| Color:             | Black                                                                                                                                                                                                                    |
| Electrical:        | 110V/60HZ                                                                                                                                                                                                                |
| Material:          | Exterior wall: Extruded Polystyrene Boards Insulation: 25mm Black cotton Interior wall: ACM Workbench: 201 stainless steel Floor: Non-slip aluminium checkered floor  88cm safety chain                                  |
| Trailer Accessory: | Trailer hitch ball Trailer coupler Trailer stabilizers Heavy-duty trailer jack with wheel Flip down stainless steel serving shelf Door stop Brake system 7 pin trailer connector Air conditioner Full trailer vinyl wrap |
| Electrical System: | Electrical panel board 32A circuit breaker Power sockets Generator receptacles with cover                                                                                                                                |
| Lighting:          | Interior LED light bars Side lights Dot-certified trailer tail lights & red reflectors License lights LED lights on concession windows Track lights                                                                      |

| Water Sink Kits:     | 3 compartment water sink with drainboard & side splash Hand sink Commercial faucets for cold & hot water Floor drain                                                                                                                     |
|----------------------|------------------------------------------------------------------------------------------------------------------------------------------------------------------------------------------------------------------------------------------|
| Water Supply System: | 24V water pumps 25L plastic clean water tanks 25L wastewater tanks                                                                                                                                                                       |
| Kitchen Equipment:   | Front stainless steel workbench with cabinets Rear stainless steel workbench with backsplash Pasta cookers 280L bench fridge Drink cooler 120L display fridge Pull out trash cans Wall shelf Wall cabinets 1m stainless steel range hood |
| Warranty:            | 1 year warranty for free                                                                                                                                                                                                                 |