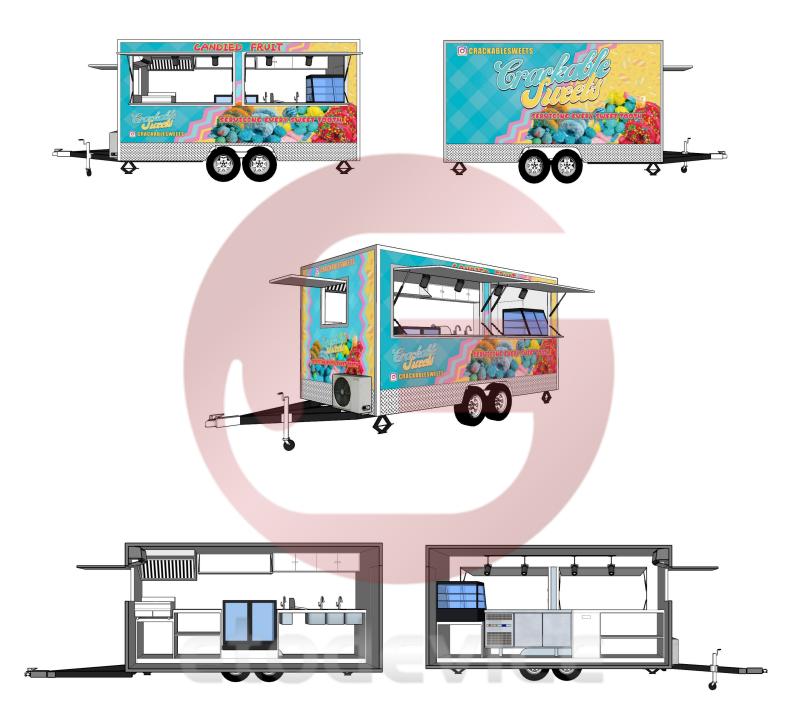

## Design

### **Details**

- Side - - Front - - Side -

- Side - - Door - - Generator Receptacle -

- Inside - - Inside - - Inside -

- Sinks - - Cabinets - - Fridge -