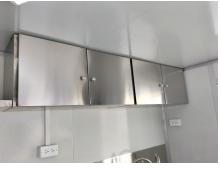

| Water Sink Kits:     | 3 compartment water sink with drainboard & side splash Hand sink Commercial faucets for cold & hot water Floor drain                                                                                                                     |
|----------------------|------------------------------------------------------------------------------------------------------------------------------------------------------------------------------------------------------------------------------------------|
| Water Supply System: | 24V water pumps 25L plastic clean water tanks 25L wastewater tanks                                                                                                                                                                       |
| Kitchen Equipment:   | Front stainless steel workbench with cabinets Rear stainless steel workbench with backsplash Pasta cookers 280L bench fridge Drink cooler 120L display fridge Pull out trash cans Wall shelf Wall cabinets 1m stainless steel range hood |
| Warranty:            | 1 year warranty for free                                                                                                                                                                                                                 |

### **Details**

- Side - - Front - - Side -

- Side - - Door - - Generator Receptacle -

- Inside - - Inside - - Inside -

- Sinks - - Cabinets - - Fridge -