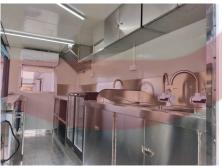

| Water Sink Kits:     | 3 compartment water sink with drainboard & side splash Hand sink Commercial faucets for cold & hot water Floor drain                                                                                                                     |
|----------------------|------------------------------------------------------------------------------------------------------------------------------------------------------------------------------------------------------------------------------------------|
| Water Supply System: | 24V water pumps 25L plastic clean water tanks 25L wastewater tanks                                                                                                                                                                       |
| Kitchen Equipment:   | Front stainless steel workbench with cabinets Rear stainless steel workbench with backsplash Pasta cookers 280L bench fridge Drink cooler 120L display fridge Pull out trash cans Wall shelf Wall cabinets 1m stainless steel range hood |
| Warranty:            | 1 year warranty for free                                                                                                                                                                                                                 |

### **Details**

- Side - - Front - - Side -

- Side - - Door - - Generator Receptacle -

- Inside - - Inside - - Inside -

- Sinks - - Cabinets - - Fridge -