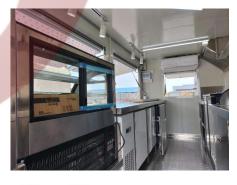

| Water Sink Kits:     | 3 compartment water sink with drainboard & side splash Hand sink Commercial faucets for cold & hot water Floor drain                                                                                                                     |
|----------------------|------------------------------------------------------------------------------------------------------------------------------------------------------------------------------------------------------------------------------------------|
| Water Supply System: | 24V water pumps 25L plastic clean water tanks 25L wastewater tanks                                                                                                                                                                       |
| Kitchen Equipment:   | Front stainless steel workbench with cabinets Rear stainless steel workbench with backsplash Pasta cookers 280L bench fridge Drink cooler 120L display fridge Pull out trash cans Wall shelf Wall cabinets 1m stainless steel range hood |
| Warranty:            | 1 year warranty for free                                                                                                                                                                                                                 |

### **Details**

- Side - - Front - - Side -

- Side - - Door - - Generator Receptacle -

- Inside - - Inside - - Inside -

- Sinks - - Cabinets - - Fridge -