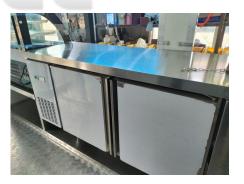

| Water Sink Kits:     | 3 compartment water sink with drainboard & side splash Hand sink Commercial faucets for cold & hot water Floor drain                                                                                                                     |
|----------------------|------------------------------------------------------------------------------------------------------------------------------------------------------------------------------------------------------------------------------------------|
| Water Supply System: | 24V water pumps 25L plastic clean water tanks 25L wastewater tanks                                                                                                                                                                       |
| Kitchen Equipment:   | Front stainless steel workbench with cabinets Rear stainless steel workbench with backsplash Pasta cookers 280L bench fridge Drink cooler 120L display fridge Pull out trash cans Wall shelf Wall cabinets 1m stainless steel range hood |
| Warranty:            | 1 year warranty for free                                                                                                                                                                                                                 |

### **Details**

- Side - - Front - - Side -

- Side - - Door - - Generator Receptacle -

- Inside - - Inside - - Inside -

- Sinks - - Cabinets - - Fridge -