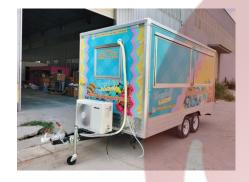

# **FS400 Candy Food Trailer**

# Specification

| Model:             | FS400                                                                                                                                                                                                                    |
|--------------------|--------------------------------------------------------------------------------------------------------------------------------------------------------------------------------------------------------------------------|
| Dimensions:        | 400*200*235cm                                                                                                                                                                                                            |
| Full Dimensions:   | 550*200*235CM                                                                                                                                                                                                            |
| Net Weight:        | 1,100KG                                                                                                                                                                                                                  |
| Gross Weight:      | 1,300KG                                                                                                                                                                                                                  |
| Max. Load Weight:  | 800KG                                                                                                                                                                                                                    |
| Tyre Size:         | 185R14C                                                                                                                                                                                                                  |
| Window:            | Concession windows, with gas struts                                                                                                                                                                                      |
| Color:             | Black                                                                                                                                                                                                                    |
| Electrical:        | 110V/60HZ                                                                                                                                                                                                                |
| Material:          | Exterior wall: Extruded Polystyrene Boards Insulation: 25mm Black cotton Interior wall: ACM Workbench: 201 stainless steel Floor: Non-slip aluminium checkered floor  88cm safety chain                                  |
| Trailer Accessory: | Trailer hitch ball Trailer coupler Trailer stabilizers Heavy-duty trailer jack with wheel Flip down stainless steel serving shelf Door stop Brake system 7 pin trailer connector Air conditioner Full trailer vinyl wrap |
| Electrical System: | Electrical panel board 32A circuit breaker Power sockets Generator receptacles with cover                                                                                                                                |
| Lighting:          | Interior LED light bars Side lights Dot-certified trailer tail lights & red reflectors License lights LED lights on concession windows Track lights                                                                      |

### **Details**

- Side - - Front - - Side -

- Side - - Door - - Generator Receptacle -

- Inside - - Inside - - Inside -

- Sinks - - Cabinets - - Fridge -