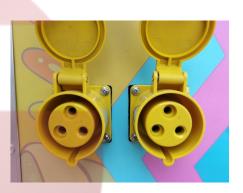

# Specification

| Model:             | FS400                                                                                                                                                                                                                    |
|--------------------|--------------------------------------------------------------------------------------------------------------------------------------------------------------------------------------------------------------------------|
| Dimensions:        | 400*200*235cm                                                                                                                                                                                                            |
| Full Dimensions:   | 550*200*235CM                                                                                                                                                                                                            |
| Net Weight:        | 1,100KG                                                                                                                                                                                                                  |
| Gross Weight:      | 1,300KG                                                                                                                                                                                                                  |
| Max. Load Weight:  | 800KG                                                                                                                                                                                                                    |
| Tyre Size:         | 185R14C                                                                                                                                                                                                                  |
| Window:            | Concession windows, with gas struts                                                                                                                                                                                      |
| Color:             | Black                                                                                                                                                                                                                    |
| Electrical:        | 110V/60HZ                                                                                                                                                                                                                |
| Material:          | Exterior wall: Extruded Polystyrene Boards Insulation: 25mm Black cotton Interior wall: ACM Workbench: 201 stainless steel Floor: Non-slip aluminium checkered floor  88cm safety chain                                  |
| Trailer Accessory: | Trailer hitch ball Trailer coupler Trailer stabilizers Heavy-duty trailer jack with wheel Flip down stainless steel serving shelf Door stop Brake system 7 pin trailer connector Air conditioner Full trailer vinyl wrap |
| Electrical System: | Electrical panel board 32A circuit breaker Power sockets Generator receptacles with cover                                                                                                                                |
| Lighting:          | Interior LED light bars Side lights Dot-certified trailer tail lights & red reflectors License lights LED lights on concession windows Track lights                                                                      |

### **Details**

- Side - - Front - - Side -

- Side - - Door - - Generator Receptacle -

- Inside - - Inside - - Inside -

- Sinks - - Cabinets - - Fridge -