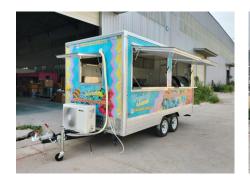

# **FS400 Candy Food Trailer**

# Specification

| Model:             | FS400                                                                                                                                                                                                                    |
|--------------------|--------------------------------------------------------------------------------------------------------------------------------------------------------------------------------------------------------------------------|
| Dimensions:        | 400*200*235cm                                                                                                                                                                                                            |
| Full Dimensions:   | 550*200*235CM                                                                                                                                                                                                            |
| Net Weight:        | 1,100KG                                                                                                                                                                                                                  |
| Gross Weight:      | 1,300KG                                                                                                                                                                                                                  |
| Max. Load Weight:  | 800KG                                                                                                                                                                                                                    |
| Tyre Size:         | 185R14C                                                                                                                                                                                                                  |
| Window:            | Concession windows, with gas struts                                                                                                                                                                                      |
| Color:             | Black                                                                                                                                                                                                                    |
| Electrical:        | 110V/60HZ                                                                                                                                                                                                                |
| Material:          | Exterior wall: Extruded Polystyrene Boards Insulation: 25mm Black cotton Interior wall: ACM Workbench: 201 stainless steel Floor: Non-slip aluminium checkered floor  88cm safety chain                                  |
| Trailer Accessory: | Trailer hitch ball Trailer coupler Trailer stabilizers Heavy-duty trailer jack with wheel Flip down stainless steel serving shelf Door stop Brake system 7 pin trailer connector Air conditioner Full trailer vinyl wrap |
| Electrical System: | Electrical panel board 32A circuit breaker Power sockets Generator receptacles with cover                                                                                                                                |
| Lighting:          | Interior LED light bars Side lights Dot-certified trailer tail lights & red reflectors License lights LED lights on concession windows Track lights                                                                      |

### **Details**

- Side - - Front - - Side -

- Side - - Door - - Generator Receptacle -

- Inside - - Inside - - Inside -

- Sinks - - Cabinets - - Fridge -