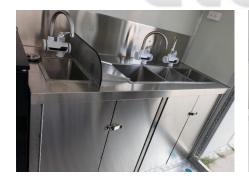

| Water Sink Kits:     | 3 compartment water sink with drainboard & side splash Hand sink Commercial faucets for cold & hot water Floor drain                                                                                                                     |
|----------------------|------------------------------------------------------------------------------------------------------------------------------------------------------------------------------------------------------------------------------------------|
| Water Supply System: | 24V water pumps 25L plastic clean water tanks 25L wastewater tanks                                                                                                                                                                       |
| Kitchen Equipment:   | Front stainless steel workbench with cabinets Rear stainless steel workbench with backsplash Pasta cookers 280L bench fridge Drink cooler 120L display fridge Pull out trash cans Wall shelf Wall cabinets 1m stainless steel range hood |
| Warranty:            | 1 year warranty for free                                                                                                                                                                                                                 |

### **Details**

- Side - - Front - - Side -

- Side - - Door - - Generator Receptacle -

- Inside - - Inside - - Inside -

- Sinks - - Cabinets - - Fridge -